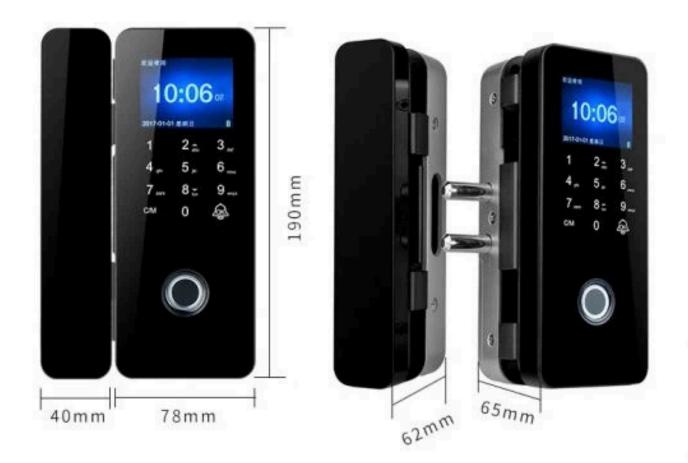

### SPECIFICATION

- Recognition Speed : <0.5s
- Operating Temperature- -20°C ~ 55°C
- Dimensions 190x78x65mm