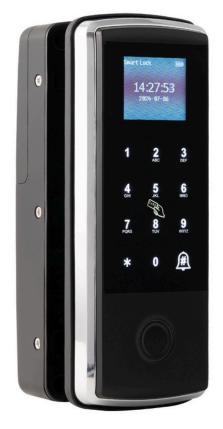

#### DESCRIPTION

The ST-GL700 is an advanced biometric fingerprint lock designed specifically for framed glass doors, offering a perfect blend of security, convenience, and modern design. It supports multiple unlocking methods — Fingerprint, Password, RFID Card, and Combination Mode — ensuring flexible access control. Equipped with a high-sensitivity full-touch keypad and a 2.4-inch TFT color screen, the lock is easy to operate, even in low-light conditions, with clear voice guidance for user-friendly setup.

#### **FEATURES**

- FINGER CAPACITY: 100
- LCD: 2.4 INCHES TFT COLOUR SCREEN
- FINGERPRINT SENSOR: SEMICONDUCTOR
- SUPPORT: FINGERPRINT+RFID CARD+PASSWORD
- READING FREQUENCY 125KHZ

#### <u>ST-GL700</u>

- HIGH SENSITIVE FULL TOUCH KEYPAD WITH BACKLIGHT, EASY USE EVEN IN THE DARKNESS.
- DOORBELL BUILT-IN OFFERS EVERY CONVENIENCE FOR THE VISITOR.
- EXTERNAL EMERGENCY BATTERY INPUT.
- MULTIPLE UNLOCK MODE: FINGERPRINT, PASSWORD, CARD AND COMBINATION MODE.
- EASY OPERATION TO HUMANITY AND CLEAR VOICE GUIDANCE.
- POWERED BY 4PCS AA BATTERY AND WITH LOW BATTERY ALARM.