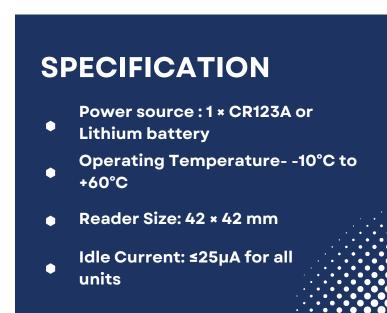

### FEATURES

- CARD TYPE: 13.56MHZ MIFARE CARD
- IP RATING: IP5X (DUST AND SPLASH PROOF)
- SUPPORTED DOOR THICKNESS: 35–50 MM
- MATERIAL: ZINC-ALLOY, ALUMINUM ALLOY/BRASS, ABS PLASTIC.
- PIN CODE LENGTH: 4–6 DIGITS