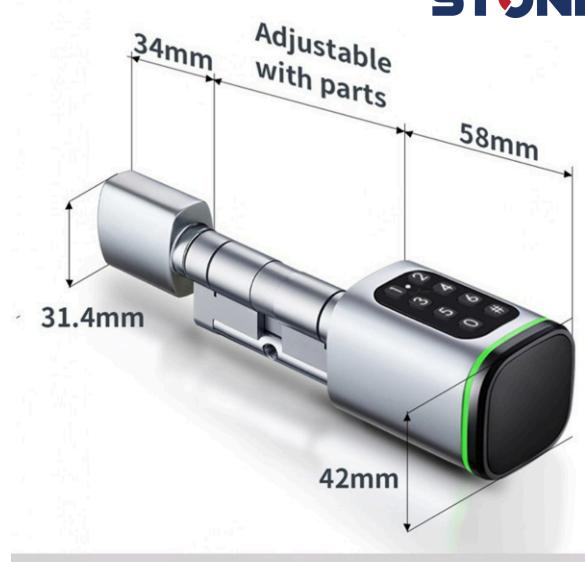

e **Stoneuk ST-D1K** is a sleek and intelligent keyless smart cylinder lock designed to enhance security and convenience. It supports multiple unlocking methods including password, IC card, key fobs, mobile app, and manual key override, providing flexible access for a wide range of users. Suitable for most European-style doors, the ST-D1K offers an easy upgrade to smart access control without the need for structural changes. Integrated with the TUYA app platform, it enables real-time access management, remote unlocking, and activity monitoring directly from a smartphone.

### FEATURES

- CARD TYPE: 13.56MHZ MIFARE CARD
- IP RATING: IP5X (DUST AND SPLASH PROOF)
- SUPPORTED DOOR THICKNESS: 35–50 MM
- MATERIAL: ZINC-ALLOY, ALUMINUM ALLOY/BRASS, ABS PLASTIC.
- PIN CODE LENGTH: 4–6 DIGITS







#### Note: door frame to cylinder hole at least 30mm

#### ST-D1K

- MULTIPLE ACCESS METHODS: UNLOCK VIA MOBILE APP, PASSWORD, IC KEYCARD, MANUAL KEY, OR KEY FOBS
- ADVANCED USER MANAGEMENT: SUPPORTS UP TO 1000 USERS (990 COMMON USERS + 10 ADMIN USERS).
- WIRELESS OPERATION: COMMUNICATES VIA 433MHZ FREQUENCY WITH UP TO 30M TRANSMISSION DISTANCE.
- EMERGENCY CHARGING: MICRO TYPE-C PORT FOR EMERGENCY POWER BACKUP.
- SMART INTEGRATION: WORKS WITH TUYA APP FOR REMOTE ACCESS AND SMART CONTROL.