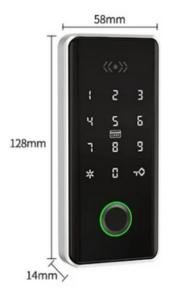

# **SPECIFICATION**

- Fingerprint Recognition: 0.5 s
- Power Source: 4 \* AA Battery
- Dimensions 128\*58\*14(mm)