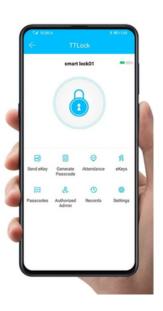

## **DESCRIPTION**

The Stoneuk ST-CA2F is a versatile electronic locker lock designed for drawers, cabinets, and lockers, offering flexible access through Bluetooth (TTLOCK APP), RFID Card, Fingerprint, and Keypad Password. Built with durable ABS material, it operates on a 13.56MHz frequency for access and is ideal for use in gyms, spas, and saunas. Smart, durable, and easy to use, the ST-CA2F is perfect for environments needing flexible and secure locker management.

# ST-CA1

- MULTIPLE UNLOCK OPTIONS: BLUETOOTH (TTLOCK APP), RFID CARD, FINGERPRINT, AND **KEYPAD PASSWORD**
- DURABLE ABS PLASTIC HOUSING FOR LONG-LASTING USE
- LONG BATTERY LIFE: OVER 15 MONTHS WITH 4 × 1.5V BATTERIES
- **NO WIRING NEEDED EASY BATTERY-POWERED INSTALLATION**
- IDEAL FOR GYMS, SPAS, SAUNAS, AND OTHER LOCKER-BASED FACILITIES
- SECURE AND CONVENIENT LOCKER MANAGEMENT WITH MULTI-USER ACCESS SUPPORT
- COMPACT DESIGN: FITS DRAWERS, CABINETS, AND LOCKERS