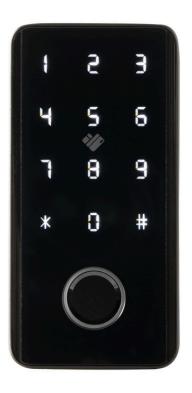

## **DESCRIPTION**

The Stoneuk ST-CA2F is a versatile electronic locker lock designed for drawers, cabinets, and lockers, offering flexible access through Bluetooth (TTLOCK APP), RFID Card, Fingerprint, and Keypad Password. Built with durable ABS material, it operates on a 13.56MHz frequency for access and is ideal for use in gyms, spas, and saunas. Smart, durable, and easy to use, the ST-CA2F is perfect for environments needing flexible and secure locker management.

#### **FEATURES**

- **PRIVATE MODE**
- FREQUENCY: 13.56MHZ
- **MATERIAL: ABS**
- SUITABLE FOR:GYM,SPA,SAUNA