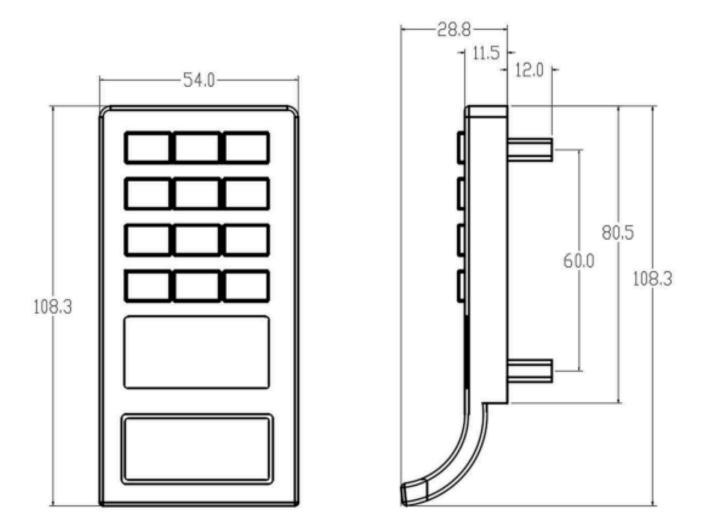

### SPECIFICATION

- Power Source : 3 \* AAA Alkaline Battery
- Operating temperature: -15°C ~ 55°C
- Dimensions 108.3\*54\*11.5(mm)