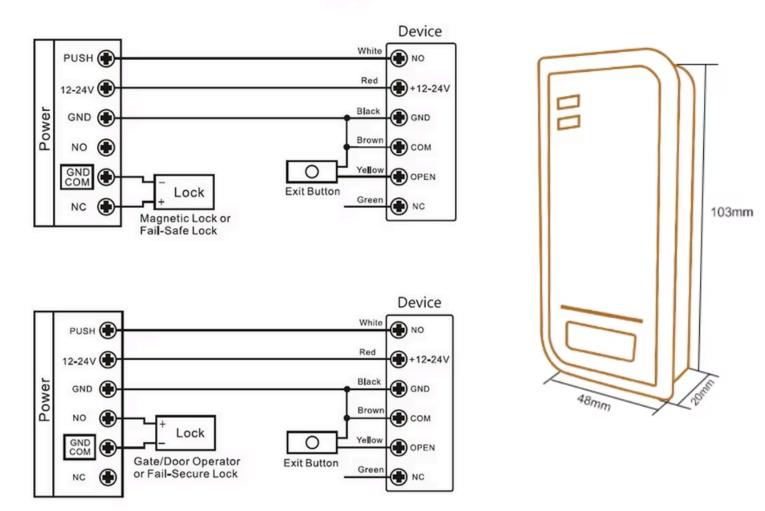

### SPECIFICATION

- Operating Voltage DC 12-18V
- Operating Temperature- -40° C 60° C
- Dimensions 103x48x20mm
- Weight 100 g

#### Access Control Power Supply:

### ST-AC304C IC+ID

- WATERPROOF DESIGN (IP66 RATED): IDEAL FOR BOTH INDOOR AND OUTDOOR INSTALLATIONS.
- STANDALONE OPERATION: SUPPORTS UP TO 2000 USERS WITH ONE RELAY OUTPUT.
- DUAL CARD COMPATIBILITY: WORKS WITH BOTH EM (125KHZ) AND MIFARE (13.56MHZ) CARDS.
- FLEXIBLE ACCESS MODES: SUPPORTS PULSE MODE AND TOGGLE MODE OPERATIONS.
- BUILT-IN LDR SENSOR: PROVIDES ANTI-TAMPER PROTECTION FOR ADDED SECURITY.
- EFFICIENT CARD ENROLLMENT: ALLOWS BULK (BLOCK) CARD REGISTRATION FOR QUICK SETUP.
- USER-FRIENDLY PROGRAMMING: EASILY PROGRAMMABLE VIA MASTER CARDS OR REMOTE CONTROL.