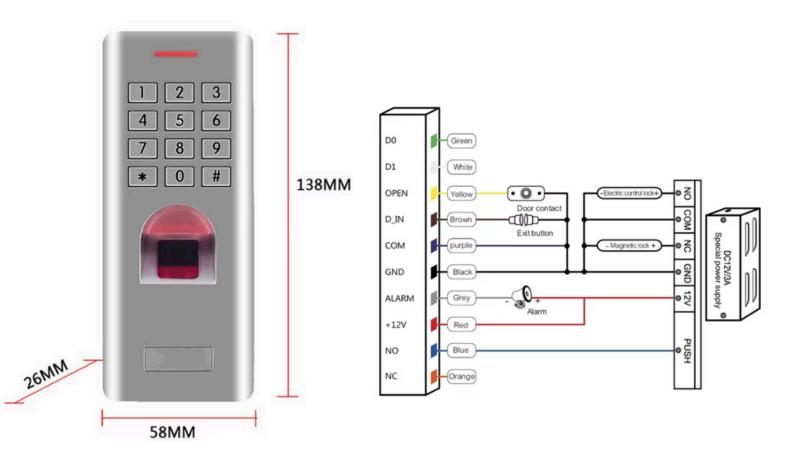

## **SPECIFICATION**

- **Operating Voltage -DC 12-24V**
- Operating Temperature -- 40° C 60° C
- Dimensions 138x58x26mm

## ST-AC110-F

- MULTI-FUNCTION STANDALONE ACCESS CONTROL WITH CARD READER & **CONTROLLER MODES**
- **ACCESS METHODS: FINGERPRINT, PIN, OR COMBINATION**
- **USER CAPACITY: 10,000 USERS | FINGERPRINT CAPACITY: 600**
- WIDE VOLTAGE RANGE: DC 12-24V | LOW POWER CONSUMPTION: <100MA
- **IP68 WATERPROOF RATING SUITABLE FOR OUTDOOR USE**