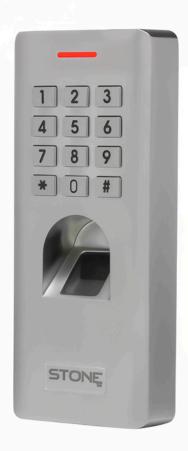

# STONEUK ST-AC110-F

#### **OUTDOOR STANDALONE ACCESS CONTROL READER**

### DESCRIPTION

The **Stoneuk ST-AC110-F** is a next-generation multifunction standalone access controller, engineered with a powerful 32-bit ARM core microprocessor for enhanced performance, stability, and reliability. It supports both standalone access control and card reader modes, offering flexibility in deployment. With its advanced features and durable design, it is wellsuited for a wide range of applications including offices, villas, residential communities, and financial institutions.

### **FEATURES**

- **FINGERPRINT CAPACITY: 600**
- **USER CAPACITY: 10,000**
- **WATERPROOF IP68**
- **ACCESS MODE: FINGERPRINT & PASSWORD**