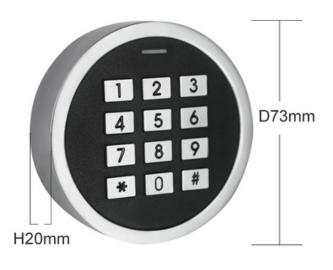

## **SPECIFICATION**

- Operating Voltage 12~18 V DC
  - Operating Temperature -40° C
- 60° C
- Vandal resistant metal enclosure
- **Dimensions D73×H20mm**