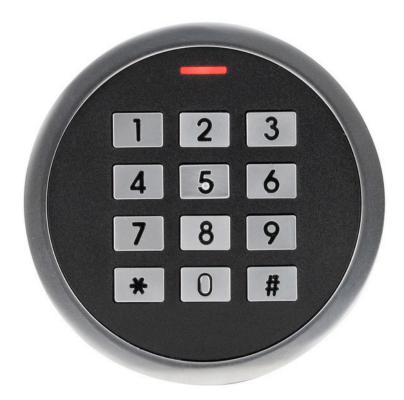

#### DESCRIPTION

The STONEUK ST-AC105-PB is a compact and rugged standalone access controller, built with a metal, vandal-proof enclosure and rated IP66 waterproof, making it ideal for both indoor and outdoor use. It supports card and password-based authentication, offering flexible access control for up to 2,000 users with a single relay output. The device also features Bluetooth connectivity for local access and management via the Tuya mobile app

#### **FEATURES**

- **READING RANGE UP TO 3 CM**
- **READING TIME <300MS**
- **WATERPROOF IP66**
- **ANTI-TAMPER ALARM**
- **READING FREQUENCY 125KHZ**

### ST-AC105-PB

- DURABLE METAL HOUSING WITH A BACKLIT KEYPAD FOR NIGHT-TIME VISIBILITY.
- IP66 WATERPROOF RATING, SUITABLE FOR OUTDOOR AND INDOOR USE.
- SUPPORTS 3 ACCESS MODES: PASSWORD, CARD, OR CARD + PASSWORD COMBINATION.
- **COMPATIBLE WITH 125KHZ EM CARDS.**
- **BUILT-IN ANTI-TAMPER ALARM FOR ADDED SECURITY.**
- OPTIONAL REMOTE CONTROL SUPPORT FOR EASY PROGRAMMING AND OPERATION.