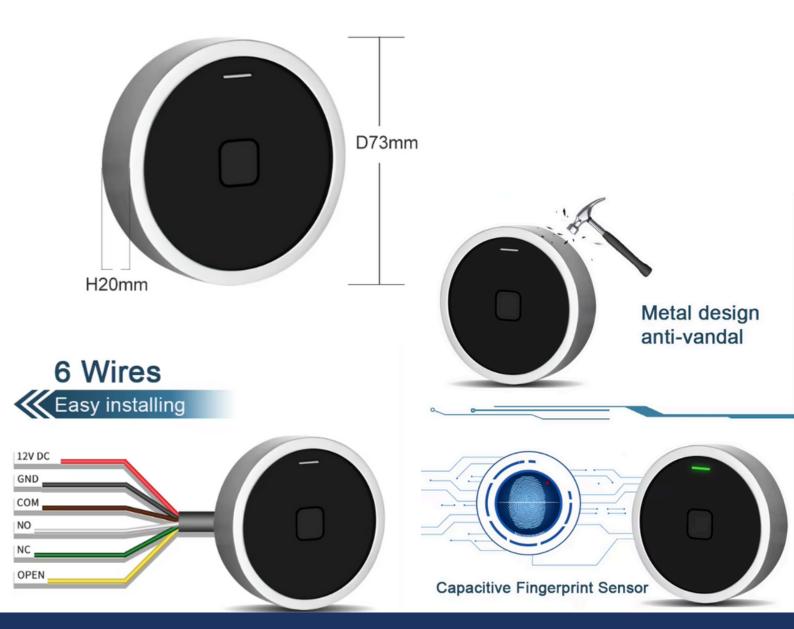

### SPECIFICATION

- Operating Voltage 12~18 V DC
- Operating Temperature -40° C - 60° C
- Vandal resistant metal enclosure
- Dimensions -D73×H20mm

#### **ST-AC105-FB**

- DURABLE METAL HOUSING WITH A BACKLIT KEYPAD FOR NIGHT-TIME VISIBILITY.
- IP66 WATERPROOF RATING, SUITABLE FOR OUTDOOR AND INDOOR USE.
- SUPPORTS 3 ACCESS MODES: FINGERPRINT, CARD, OR CARD + FINGERPRINT COMBINATION.
- COMPATIBLE WITH 125KHZ EM CARDS.
- BUILT-IN ANTI-TAMPER ALARM FOR ADDED SECURITY.
- OPTIONAL REMOTE CONTROL SUPPORT FOR EASY PROGRAMMING AND OPERATION.