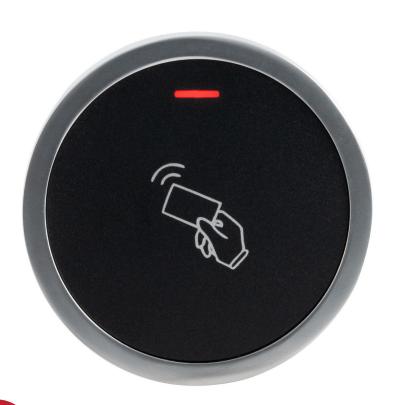

### **DESCRIPTION**

The Stoneuk ST-AC105-CB is a robust standalone access controller built with a metal, vandal-proof enclosure and rated IP66 waterproof, making it ideal for both indoor and outdoor installations. It supports up to 2,000 users with a single relay output and operates independently. The device reads 125KHz EM cards and is compatible with the Tuya mobile app via Bluetooth, allowing convenient local access management directly from a smartphone.

### **FEATURES**

- **READING RANGE UP TO 3 CM**
- **READING TIME <300MS**
- **WATERPROOF IP66**
- ANTI-TAMPER ALARM
- **READING FREQUENCY 125KHZ**