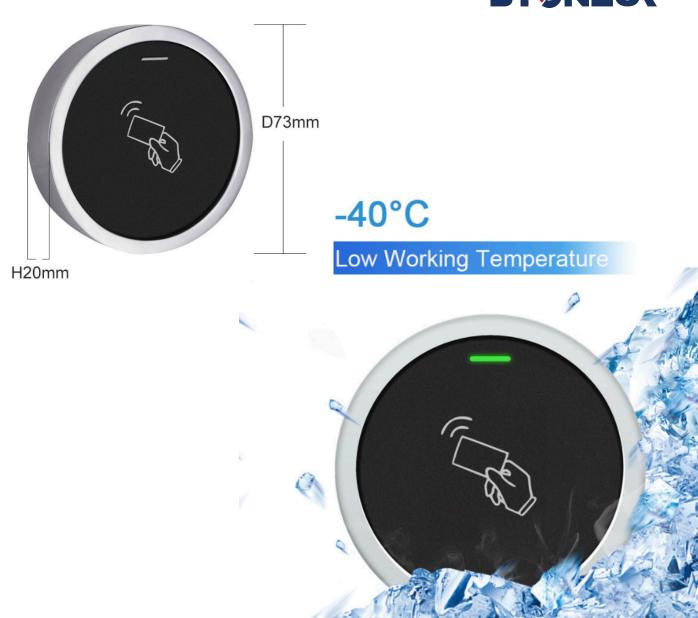

## **SPECIFICATION**

- Operating Voltage 12~18 V DC
  - Operating Temperature -40° C
- 60° C
- Vandal resistant metal enclosure
- Dimensions -D73×H20mm