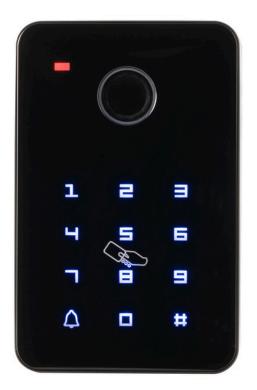

## DESCRIPTION

The **Stoneuk ST-AC101** is a versatile and secure standalone access control device designed for small to medium-sized facilities. It offers triple authentication methods—fingerprint, RFID card, and password—ensuring flexible and reliable access management. With a compact design and easy installation, it's ideal for offices, residential buildings, and commercial spaces.

## **FEATURES**

- CARD TYPE EM (125KHZ)
- AUTHENTICATION MODES FINGERPRINT, CARD, PASSWORD
- USER CAPACITY: 1000 USERS
- USER FRIENDLY