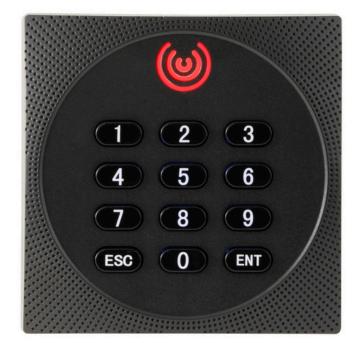

### DESCRIPTION

The **Stoneuk ST-602M** is a sleek and durable access control reader that supports both card and password authentication for enhanced security. Designed for easy installation, it can control one door from both entry and exit points. With LED access indicators and a reading range of up to 5cm, it offers reliable performance in a compact and stylish form—ideal for environments that require dual-factor verification.

## **FEATURES**

- READING RANGE UP TO 5 CM
- READING TIME <300MS</p>
- WATERPROOF IP64
- USER FRIENDLY
- READING FREQUENCY 13.56 MHZ