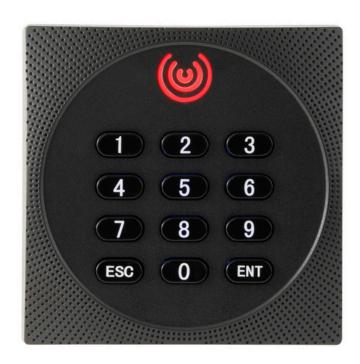

### **DESCRIPTION**

The **Stoneuk ST-602E** is a sleek and durable access control reader that supports both card and password authentication for enhanced security. Designed for easy installation, it can control one door from both entry and exit points. With LED access indicators and a reading range of up to 10cm, it offers reliable performance in a compact and stylish form—ideal for environments that require dual-factor verification.

#### **FEATURES**

- **READING RANGE UP TO 10 CM**
- **READING TIME <300MS**
- WATERPROOF IP64
- **USER FRIENDLY**
- **READING FREQUENCY 125KHZ**