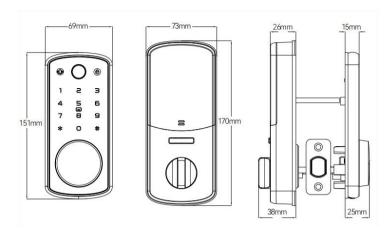

# **Dimensions**



## **KEY FEATURES**

- 1. All in 1 seamless unlocking experience, you can enjoy the acess option either via Fingerprint, Password, IC card, Mechanical key and TUYA wifi via app.
- 2. Easy to Install, Smart door locks are designed to fit standard US doors with backsets of 2-3/8" (60mm) and 2-3/4" (70mm), No wiring or drilling is required.
- 3. With separate control systems in the front and rear panels, and is equipped with related accessories to prevent electromagnetic interference, higher security level.
- 4. Ultra-thin aluminum alloy body, coupled with OLED glass sensing panel, is stylish, durable and high-end.
- 5. Personalized Design, Customize your security by adding any digit sequence before or after your primary password.
- 6. Connect with TUYA App, Access and control of your lock