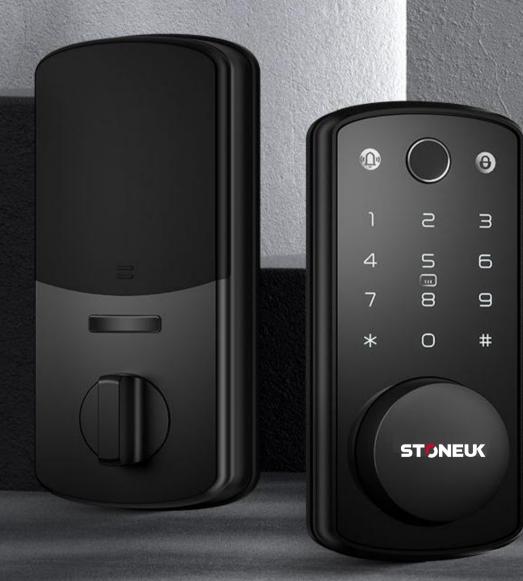

## **KEY FEATURES**

- 1. All in 1 seamless unlocking experience, you can enjoy the acess option either via Fingerprint, Password, IC card, Mechanical key and TUYA wifi via app.
- 2. Easy to Install, Smart door locks are designed to fit standard US doors with backsets of 2-3/8" (60mm) and 2-3/4" (70mm), No wiring or drilling is required.
- 3. With separate control systems in the front and rear panels, and is equipped with related accessories to prevent electromagnetic interference, higher security level.
- 4. Ultra-thin aluminum alloy body, coupled with OLED glass sensing panel, is stylish, durable and high-end.
- 5. Personalized Design, Customize your security by adding any digit sequence before or after your primary password.
- 6. Connect with TUYA App, Access and control of your lock remotely

### Appearance:

Aluminum alloy OLED Glass sensing panel Color: Black

# **Structural function:**

Lock cylinder:Grade A Electronic anti-lock

#### **Unlocking method:**

Fingerprint Password IC card Mechanical keys

TUYA App Wifi

Low battery alarm Anti-theft alarm

Other Functions:

Virtual password protection

English voice prompt

Multiple error alarms