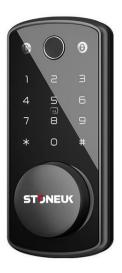

#### **Unlocking method:**

Fingerprint Password IC card Mechanical keys

TUYA App Wifi

Low battery alarm Anti-theft alarm

Other Functions:

Virtual password protection

English voice prompt

Multiple error alarms