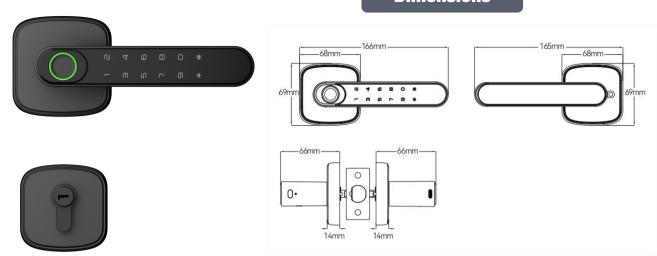

### **Dimensions**



# **KEY FEATURES**

- 1.All-in-one design, allows you to open the door in multiple ways, you can enjoy the option of access either via RF semiconductor fingerprint, password or TUYA Bluetooth APP.
- 2. RF semiconductor fingerprint sensor with AI learning function that becomes more sensitive over time, unlocking speed <0.5s smooth unlocking experience.
- 3. Easy Installation with wiring free and drill free
- 4. Convenient Tuya Bluetooth Control, which built-in Tuya Bluetooth and our mobile app. Generate and share one-time passwords, manage users, and view usage logs.
- 5. Password Protection: You can add any digits number before or after the right password
- 6. Low Battery Alert & Type-C Emergency Charging. Receive voice prompts to replace the batteries and use the Type-C port to avoid an