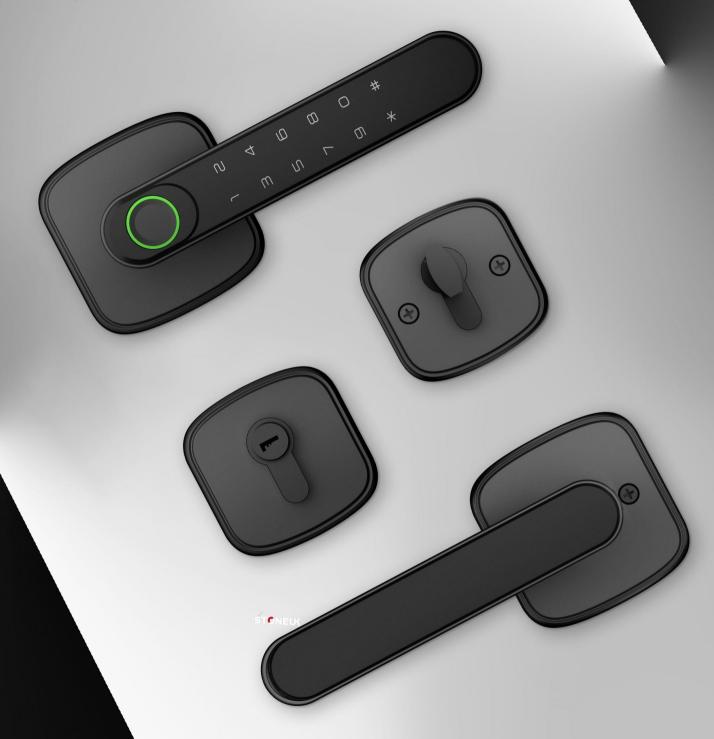

# **KEY FEATURES**

- 1.All-in-one design, allows you to open the door in multiple ways, you can enjoy the option of access either via RF semiconductor fingerprint, password or TUYA Bluetooth APP.
- 2. RF semiconductor fingerprint sensor with AI learning function that becomes more sensitive over time, unlocking speed <0.5s smooth unlocking experience.
- 3. Easy Installation with wiring free and drill free
- 4. Convenient Tuya Bluetooth Control, which built-in Tuya Bluetooth and our mobile app. Generate and share one-time passwords, manage users, and view usage logs.
- 5. Password Protection: You can add any digits number before or after the right password
- 6. Low Battery Alert & Type-C Emergency Charging. Receive voice prompts to replace the batteries and use the Type-C port to avoid any downtime.

# **Unlocking method:**

Fingerprint **Password** Mechanical kevs TUYA App Bluetooth