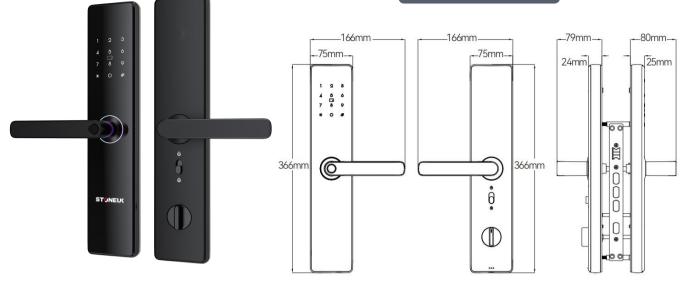

### **Product Parameters**

**Appearance:** 

Aluminum alloy Color: Black Display: None

**Structural function:** grade C Lock cylinder Anti-lock Knob

Lock body(Mortise): Mechanical J6068