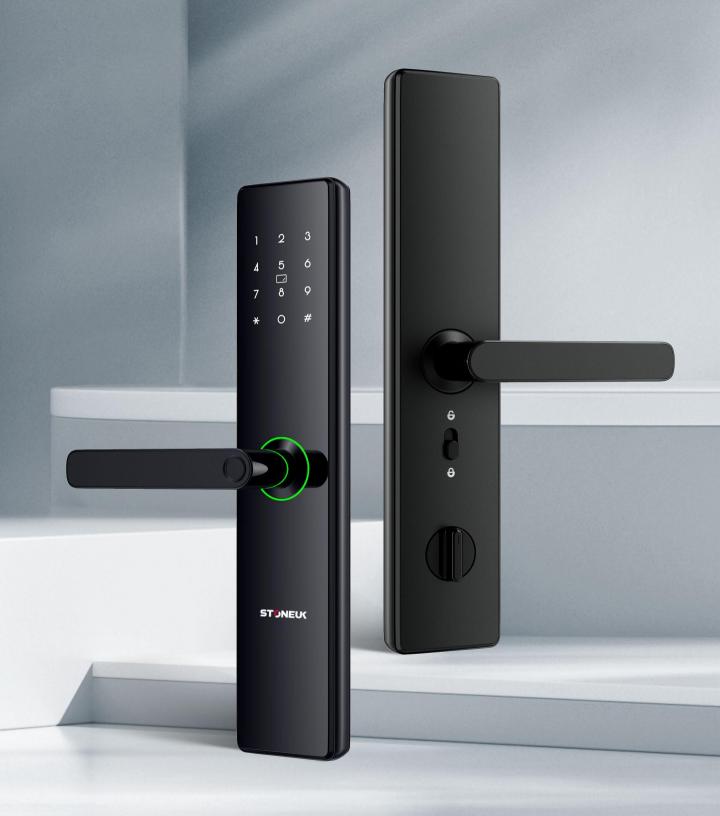

## **KEY FEATURES**

1.All-in-one design, allows you to open the door in multiple ways, you can enjoy the option of access either via RF semiconductor fingerprint, IC card, password or TUYA Bluetooth APP.

2. RF semiconductor fingerprint sensor with AI learning function that becomes more sensitive over time, unlocking speed <0.5s smooth unlocking experience.

3. It is equipped with a cylinder built-in clutch, with separate control systems in the front and rear panels, and is equipped with related accessories to prevent electromagnetic interference.

- 4. Slim and stylish design, straight and ultra-thin panel
- 5. Password Protection: You can add any digits number before or after the right password
- 6. Independent anti-cat's eye can be switched freely
- 7. High security anti-theft mortise

#### Unlocking method:

Fingerprint Password IC card Mechanical keys TUYA App Bluetooth