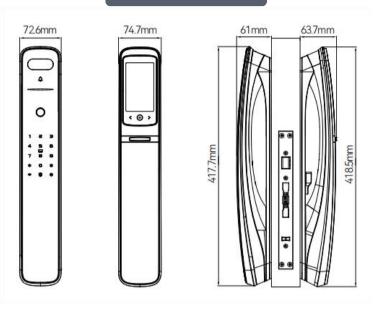

## **KEY FEATURES**

- 1. 7 in 1 seamless unlocking experience, you can enjoy the acess option either via Palm vein, Face recognition, Fingerprint, Password, IC card, Mechanical key and Wifi via TUYA App(remote unlocking).
- 2. HD visual 4-inch screen, automatic fill light, can see clearly even in the dark
- 3. With separate control systems in the front and rear panels, and is equipped with related accessories to prevent electromagnetic interference, higher security level. 4. Remote video call via Mobile App, remote unlocking for guests
- 5. Unique structural design, suitable for more than 98% of door types
- 6. Al 3D structure Face recognition, RF semiconductor Fingerprint can achieve significantly higher accuracy recognition, Al learning function, the more you use, the more flexible it