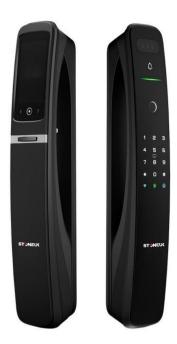

## **KEY FEATURES**

- 1. 7 in 1 seamless unlocking experience, you can enjoy the acess option either via Palm vein, Face recognition, Fingerprint, Password, IC card, Mechanical key and Wifi via TUYA App(remote unlocking).
- 2. HD visual 4-inch screen, automatic fill light, can see clearly even in the dark
- 3. With separate control systems in the front and rear panels, and is equipped with related accessories to prevent electromagnetic interference, higher security level. 4. Remote video call via Mobile App, remote unlocking for guests
- 5. Unique structural design, suitable for more than 98% of door types
- 6. Al 3D structure Face recognition, RF semiconductor Fingerprint can achieve significantly higher accuracy recognition, Al learning function, the more you use, the more flexible it is, enable a smooth and guick unlock and lock experience
- 7. Self-developed patented fully-auto electronics Mortise, recognize the door unlock in seconds, and close the door automatically locks. It enables smooth and fast locking and unlocking experience, fully automated with low noise.

### Unlocking method:

Palm vein Face scan Fingerprint Password IC card Mechanical keys TUYA Wifi App