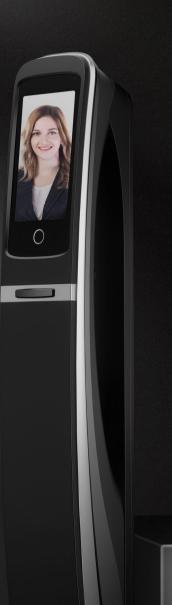

#### Appearance:

Aluminum alloy Color: black

Display: 4-inch screen

### Unlocking method:

Palm vein Face scan Fingerprint Password IC card Mechanical keys TUYA Wifi App