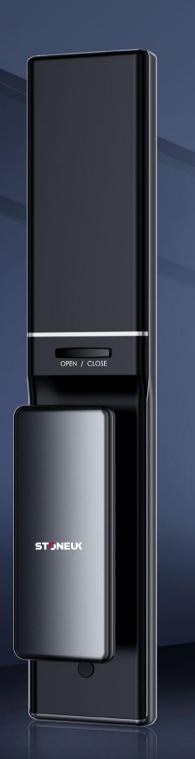

### **KEY FEATURES**

- 1. All-in-one design, allows you to open the door in multiple ways, you can enjoy the option of access either via RF semiconductor fingerprint, IC card, password or TUYA Bluetooth APP.
- 2. Self-developed patented fully automatic electronic mortise, recognizes door unlocking in seconds and locks the door automatically. Enables a smooth and fast locking and unlocking experience, fully automated with low noise.
- 3. With separate control systems on the front and rear panels, and is equipped with related accessories to prevent electromagnetic interference.
- 4. Ultra-thin aluminum alloy body, coupled with OLED glass sensing panel, is stylish, durable and high-end.
- 5. RF semiconductor fingerprint can achieve significantly higher recognition accuracy, AI learning function, the more you use it, the more flexible it is.
- 6. The fingerprint recognition hidden on the back of the handle is more durable and safer, and it opens with one touch, which is smoother and faster.