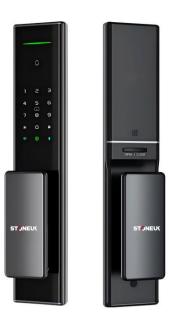

### **KEY FEATURES**

- 1. All-in-one design, allows you to open the door in multiple ways, you can enjoy the option of access either via RF semiconductor fingerprint, IC card, password or TUYA Bluetooth APP.
- 2. Self-developed patented fully automatic electronic mortise, recognizes door unlocking in seconds and locks the door automatically. Enables a smooth and fast locking and unlocking experience, fully automated with low noise.
- 3. With separate control systems on the front and rear panels, and is equipped with related accessories to prevent electromagnetic interference.
- 4. Ultra-thin aluminum alloy body, coupled with OLED glass sensing panel, is stylish, durable and high-end.
- 5. RF semiconductor fingerprint can achieve significantly higher recognition accuracy, AI learning function, the more you use it, the more flexible it is.
- 6. The fingerprint recognition hidden on the back of the handle is more durable and safer, and it opens with one touch, which is smoother and faster.