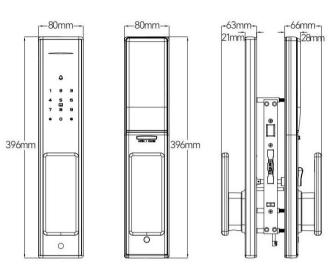

# STONEUK







## **Dimensions**



### **KEY FEATURES**

- 1. All-in-one design, allows you to open the door in multiple ways, you can enjoy the option of access either via RF semiconductor fingerprint, IC card, password or TUYA Bluetooth APP.
- 2. Self-developed patented fully automatic electronic mortise, recognizes door unlocking in seconds and locks the door automatically. Enables a smooth and fast locking and unlocking experience, fully automated with low noise.
- 3. With separate control systems on the front and rear panels, and is equipped with related accessories to prevent electromagnetic interference.
- 4. Ultra-thin aluminum alloy body, coupled with OLED glass sensing panel, is stylish, durable and high-end.
- 5. RF semiconductor fingerprint can achieve significantly higher recognition accuracy, AI learning fun