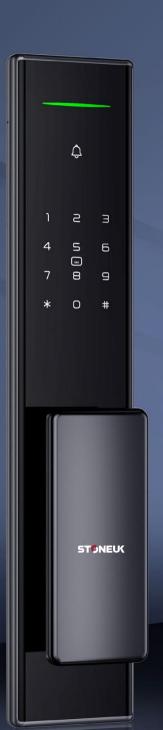

### **KEY FEATURES**

- 1. All-in-one design, allows you to open the door in multiple ways, you can enjoy the option of access either via RF semiconductor fingerprint, IC card, password or TUYA Bluetooth APP.
- 2. Self-developed patented fully automatic electronic mortise, recognizes door unlocking in seconds and locks the door automatically. Enables a smooth and fast locking and unlocking experience, fully automated with low noise.
- 3. With separate control systems on the front and rear panels, and is equipped with related accessories to prevent electromagnetic interference.
- 4. Ultra-thin aluminum alloy body, coupled with OLED glass sensing panel, is stylish, durable and high-end.
- 5. RF semiconductor fingerprint can achieve significantly higher recognition accuracy, AI learning function, the more you use it, the more flexible it is.
- 6. The fingerprint recognition hidden on the back of the handle is more durable and safer, and it opens with one touch, which is smoother and faster.