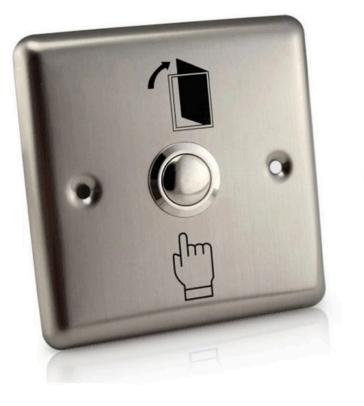

#### DESCRIPTION

The **Stoneuk ST-K6B** is a robust and reliable mechanical exit button, ideal for access control applications in commercial and industrial settings. Made with a stainless steel panel and a durable steel button, it ensures long-lasting performance even in high-traffic areas. With a clean, professional design and high mechanical endurance, this exit button is suitable for use on doors requiring secure and easy exit functionality. Perfect for offices, buildings, and controlled access zones.

#### **FEATURES**

- MATERIAL:STAINLESS STEEL
- IP55 RATED
- SURFACE-MOUNTED, COMPATIBLE WITH ELECTROMAGNETIC LOCKS
- OUTPUT CONTACT: NC (NORMALLY • CLOSED) / COM (COMMON)