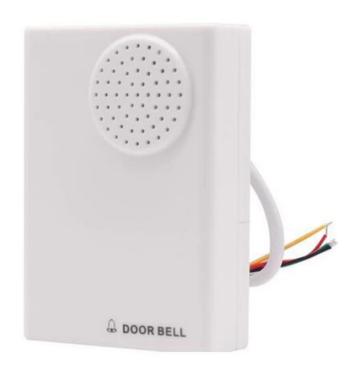

#### **DESCRIPTION**

The ST-DB07 is a compact and reliable wired doorbell designed to operate with DC12V power. Crafted from fireproof ABS material, it ensures safety, durability, and long-term performance in various environments. This doorbell is compatible with door exit buttons and access control systems, making it a practical addition to any secure entry setup. Its sleek design, lightweight structure, and ease of installation make it ideal for commercial and residential applications.

### **FEATURES**

- MATERIAL: FIREPROOF ABS
- **WORKING HUMIDITY:< 80%**
- WEIGHT:0.02KG
- WORKS WITH DOORBELL EXIT BUTTONS AND ACCESS CONTROL SYSTEMS

## **SPECIFICATION**

- Power Supply: DC12V
- Operating Temperature: -10°C ~ 80°C
- Dimensions: 87 × 61 × 23 mm