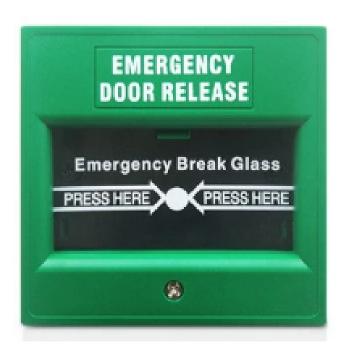

#### **EMERGENCY BREAK GLASS**

#### DESCRIPTION

The **Stoneuk ST-B3E** is a double pole double throw emergency push button switch designed for access control and fire safety systems. Made from fireproof materials with a sandblast finish, it ensures durability and reliability in critical situations. Operating at DC12V and supporting up to 36V DC / 3A, it features NO/NC/COM output contacts and is available in multiple color options. Ideal for emergency door release applications in gates, exits, and automation control systems.