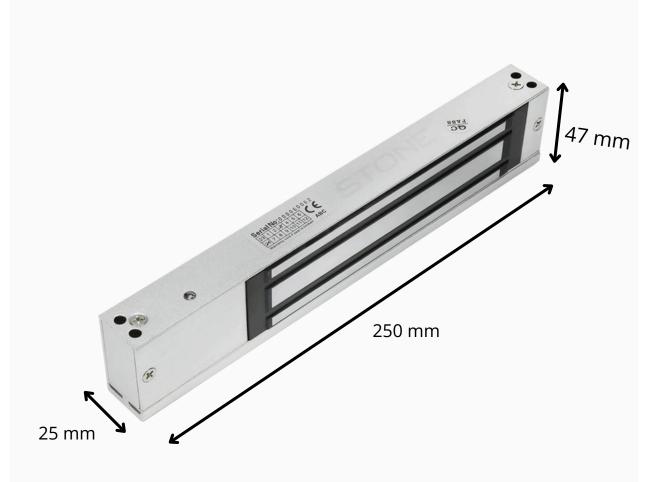

### SPECIFICATION

- Operating Voltage 12/24V DC
- Dimensions 250x47x25mm
- Armature plate: 190x45x11mm
- Weight 2.1 Kg