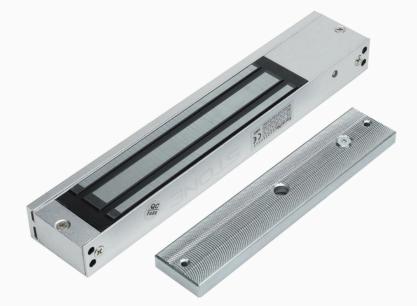

#### DESCRIPTION

The **Stoneuk ST-2805** is a high-strength electromagnetic lock designed for secure access control applications. With a holding force of 280kg (600 lbs), it ensures reliable door locking for both indoor and outdoor environments. The lock features a built-in lock status sensor and LED indicator, providing real-time visual feedback and system integration capabilities. Ideal for offices, commercial buildings, and restricted areas, the ST-2805 offers a dependable solution for enhanced door security and monitoring.

#### **FEATURES**

- HOLDING FORCE : 280KG (600LBS)
- SIGNAL OUTPUT : FEEDBACK SIGNAL,LED,TIME DELAY,NO/NC/COM/+/-
- SUPPORTS WOODEN DOOR, GLASS DOOR, METAL DOOR, FIREPROOF DOOR
- HIGH STRENGTH MATERIAL, ANODIZED
  ALUMINUM HOUSING
- DESIGN WITHOUT MECHANICAL
  FAILURE.