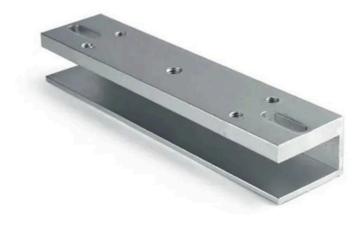

### DESCRIPTION

The **Stoneuk ST-2805U** is a specially designed U bracket ideal for mounting 280kg electromagnetic locks on frameless glass doors. Constructed from high-strength aluminum with a sandblast finish, it ensures a secure, professional installation while maintaining a sleek appearance. This bracket is the perfect solution for modern glass door access control setups.

# SPECIFICATION

- U bracket: 182x45x28mm
- Suitable For : Frameless Glass Door